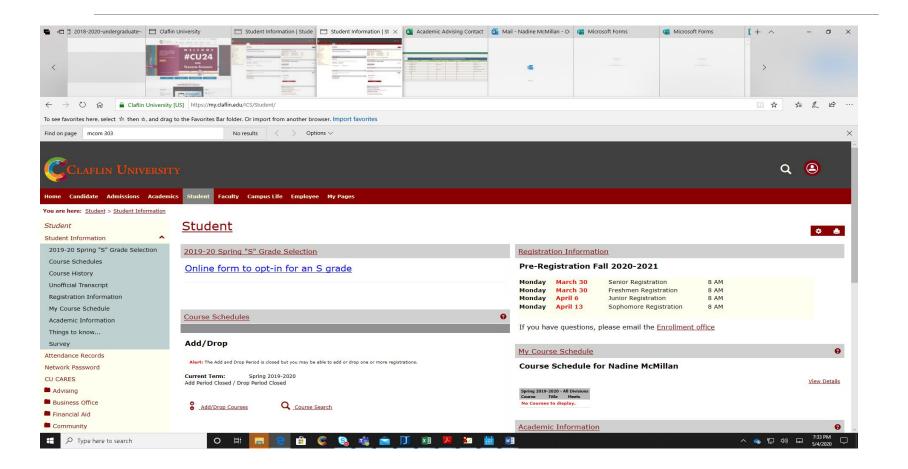

# **STUDENT SCHEDULE ON MYCLAFLIN**

| 11:50 AM Mon May 4                           | a my.claflin.edu                                                                                            |       |                   |                            |                    |                                     | 奈 48% ■      |
|----------------------------------------------|-------------------------------------------------------------------------------------------------------------|-------|-------------------|----------------------------|--------------------|-------------------------------------|--------------|
| Home Candidate Admissio                      |                                                                                                             | Pages |                   |                            |                    |                                     |              |
| You are here: <u>Student</u> > <u>Studen</u> |                                                                                                             |       |                   |                            |                    |                                     |              |
| Student                                      | <u>Student</u>                                                                                              |       |                   |                            |                    |                                     | <b>Ö</b> 🖨   |
| Student Information ¥                        |                                                                                                             |       |                   |                            |                    |                                     |              |
| Attendance Records                           | 2019-20 Spring "S" Grade Selection                                                                          |       | Registrat         | <u>ion Informat</u>        | ion                |                                     |              |
| Network Password                             | Online form to opt-in for an S grade                                                                        |       | Pre-Re            | gistration F               | all 2020-2         | 2021                                |              |
| CU CARES                                     |                                                                                                             |       | Monday            | March 30                   | Senior Rec         |                                     | 8 AM         |
| Advising                                     |                                                                                                             |       | Monday            | March 30                   |                    | Registration                        | 8 AM         |
| Business Office                              |                                                                                                             |       | Monday<br>Monday  | April 6<br>April 13        | Junior Reg         | istration<br>e Registration         | 8 AM<br>8 AM |
| Financial Aid                                | Course Schedules                                                                                            | 0     | Monuay            | April 15                   | Sophornor          | e Registration                      | 8 AM         |
| Community                                    |                                                                                                             |       | If you ha         | ve questions,              | please emai        | the Enrollment of                   | ffice        |
| ERD Picture Upload                           | Add (Deer                                                                                                   |       |                   |                            |                    |                                     |              |
| Quick Links                                  | Add/Drop                                                                                                    |       | My Cours          | se Schedule                |                    |                                     | 0            |
| My Pages 💉                                   | Current Term:Fall 2020-2021<br>Add Period Open / Drop Period Open                                           |       | Course            | Schedule f                 | or Nadine          | McMillan                            |              |
| & Online Forms                               |                                                                                                             |       |                   |                            |                    | N.                                  | iew Details  |
| 8 Claflin University                         | Add/Drop Courses Q Course Search                                                                            |       | Fall 2020-20      | )21 - All Divisions        |                    | <u>v</u>                            | lew Details  |
| Attendance Tracking                          |                                                                                                             |       | Course            | Title<br>3 UG MC African A | merican Heritage   | <b>Meets</b><br>MWF -1:00 PM - 1:50 |              |
| (for faculty)                                | Your Schedule                                                                                               |       | 45                | <u>3 UG MC</u> English C   |                    | TR -9:30 - 10:45 AM                 |              |
|                                              | Course Title Status   AAAS 101 03 UG MC African American Heritage Preregistered                             |       | MATH 116 0        | 1 UG MC Quantitat          | ive Reasoning      | MWF -9:00 - 9:50 AM                 |              |
|                                              | ENGL 101 03 UG MC English Composition I Preregistered                                                       |       |                   | LUGMC Intro to S           |                    | TR -3:30 PM - 4:45                  |              |
|                                              | MATH 116 01 UG MC Quantitative Reasoning Preregistered   SOCI 201 01 UG MC Intro to Sociology Preregistered |       | <u>UNIV 101 0</u> | LUGMC Claffin Un           | iversity FYE (SOC) | MWF -11:00 - 11:50 A                | м            |
|                                              | UNIV 101 01 UG MC Claflin University FYE (SOC) Preregistered                                                |       |                   |                            |                    |                                     |              |
|                                              |                                                                                                             |       | Academi           | c Information              | <u>1</u>           |                                     | 0            |
|                                              |                                                                                                             | _     |                   |                            |                    |                                     |              |
|                                              | Course History                                                                                              | 0     | Things to         | <u>know</u>                |                    |                                     |              |
|                                              | To view your complete course history, click the View Course History link                                    |       |                   |                            |                    |                                     |              |
|                                              | View Course History                                                                                         |       |                   |                            |                    |                                     |              |
|                                              | Upofficial Transcript                                                                                       | •     | Using             | My Claflin                 |                    |                                     | ^            |