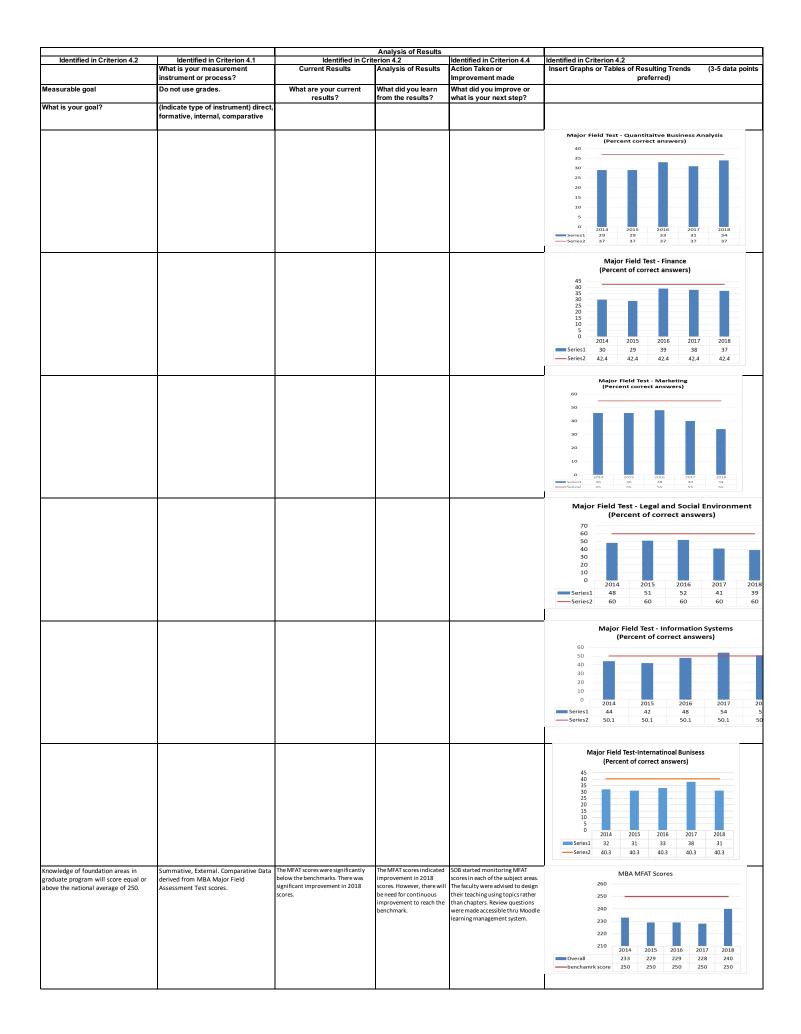

| Figure 4.2 Table for Measurement and Analysis of Student Learning and Performance                                                                                                     |                                                                                                           |                                                                                                                                                                                             |                                                                                                                             |                                                                                                      |                                                                                                                                                                                                                                                                                                                                                                                                                                                                                                                                                                                                                                                                                                                                                                                                                                                                                                                                                                                                                                                                                                                                                                                                                                                                                                                                                                                                                                                                                                                                                                                                                                                                                                                                                                                                                                                                                                                                                                                                                                                                                                                                                                                                                                                                                                                                                                                                                                                                                                                                                                                                                                                                                            |  |  |  |  |
|---------------------------------------------------------------------------------------------------------------------------------------------------------------------------------------|-----------------------------------------------------------------------------------------------------------|---------------------------------------------------------------------------------------------------------------------------------------------------------------------------------------------|-----------------------------------------------------------------------------------------------------------------------------|------------------------------------------------------------------------------------------------------|--------------------------------------------------------------------------------------------------------------------------------------------------------------------------------------------------------------------------------------------------------------------------------------------------------------------------------------------------------------------------------------------------------------------------------------------------------------------------------------------------------------------------------------------------------------------------------------------------------------------------------------------------------------------------------------------------------------------------------------------------------------------------------------------------------------------------------------------------------------------------------------------------------------------------------------------------------------------------------------------------------------------------------------------------------------------------------------------------------------------------------------------------------------------------------------------------------------------------------------------------------------------------------------------------------------------------------------------------------------------------------------------------------------------------------------------------------------------------------------------------------------------------------------------------------------------------------------------------------------------------------------------------------------------------------------------------------------------------------------------------------------------------------------------------------------------------------------------------------------------------------------------------------------------------------------------------------------------------------------------------------------------------------------------------------------------------------------------------------------------------------------------------------------------------------------------------------------------------------------------------------------------------------------------------------------------------------------------------------------------------------------------------------------------------------------------------------------------------------------------------------------------------------------------------------------------------------------------------------------------------------------------------------------------------------------------|--|--|--|--|
|                                                                                                                                                                                       | Tabi                                                                                                      | e for Measurement and Ar                                                                                                                                                                    | Analysis of Student I<br>Analysis of Results                                                                                | Learning and Performance                                                                             | e                                                                                                                                                                                                                                                                                                                                                                                                                                                                                                                                                                                                                                                                                                                                                                                                                                                                                                                                                                                                                                                                                                                                                                                                                                                                                                                                                                                                                                                                                                                                                                                                                                                                                                                                                                                                                                                                                                                                                                                                                                                                                                                                                                                                                                                                                                                                                                                                                                                                                                                                                                                                                                                                                          |  |  |  |  |
| Identified in Criterion 4.2                                                                                                                                                           | Identified in Criterion 4.1<br>What is your measurement<br>instrument or process?                         | Identified in Crit<br>Current Results                                                                                                                                                       |                                                                                                                             | Identified in Criterion 4.4<br>Action Taken or<br>Improvement made                                   | Identified in Criterion 4.2<br>Insert Graphs or Tables of Resulting Trends (3-5 data points<br>preferred)                                                                                                                                                                                                                                                                                                                                                                                                                                                                                                                                                                                                                                                                                                                                                                                                                                                                                                                                                                                                                                                                                                                                                                                                                                                                                                                                                                                                                                                                                                                                                                                                                                                                                                                                                                                                                                                                                                                                                                                                                                                                                                                                                                                                                                                                                                                                                                                                                                                                                                                                                                                  |  |  |  |  |
| Measurable goal                                                                                                                                                                       | Do not use grades.                                                                                        | What are your current<br>results?                                                                                                                                                           | What did you learn<br>from the results?                                                                                     | What did you improve or what is your next step?                                                      |                                                                                                                                                                                                                                                                                                                                                                                                                                                                                                                                                                                                                                                                                                                                                                                                                                                                                                                                                                                                                                                                                                                                                                                                                                                                                                                                                                                                                                                                                                                                                                                                                                                                                                                                                                                                                                                                                                                                                                                                                                                                                                                                                                                                                                                                                                                                                                                                                                                                                                                                                                                                                                                                                            |  |  |  |  |
| What is your goal?                                                                                                                                                                    | (Indicate type of instrument) direct, formative, internal, comparative                                    |                                                                                                                                                                                             |                                                                                                                             |                                                                                                      |                                                                                                                                                                                                                                                                                                                                                                                                                                                                                                                                                                                                                                                                                                                                                                                                                                                                                                                                                                                                                                                                                                                                                                                                                                                                                                                                                                                                                                                                                                                                                                                                                                                                                                                                                                                                                                                                                                                                                                                                                                                                                                                                                                                                                                                                                                                                                                                                                                                                                                                                                                                                                                                                                            |  |  |  |  |
| Knowledge of CPC subject areas<br>(undergraduate) in Economics,<br>Management, Marketing, Accounting<br>and statistics. Seventy percent of<br>students will score 70 percent or above | Normative, Internal. Comparative Data<br>derived from selected examination in<br>each of the CPC courses. | A goal of seventy percent of<br>students scoring 70 percent or<br>above. The goal was was<br>achieved for at least 50 percent of<br>time in all CPC course exams<br>except for Satatistics. | The student learning<br>outcome in CPC courses<br>was generally meeting<br>the benchmark except in<br>quantitative methods. | Added a second course in<br>statistics to separate descriptive<br>and Inferential statistics topics. | ECON 202 (Microeconomics) Exam Scores                                                                                                                                                                                                                                                                                                                                                                                                                                                                                                                                                                                                                                                                                                                                                                                                                                                                                                                                                                                                                                                                                                                                                                                                                                                                                                                                                                                                                                                                                                                                                                                                                                                                                                                                                                                                                                                                                                                                                                                                                                                                                                                                                                                                                                                                                                                                                                                                                                                                                                                                                                                                                                                      |  |  |  |  |
|                                                                                                                                                                                       |                                                                                                           |                                                                                                                                                                                             |                                                                                                                             |                                                                                                      | MGMT 201 (Management) Exam Scores                                                                                                                                                                                                                                                                                                                                                                                                                                                                                                                                                                                                                                                                                                                                                                                                                                                                                                                                                                                                                                                                                                                                                                                                                                                                                                                                                                                                                                                                                                                                                                                                                                                                                                                                                                                                                                                                                                                                                                                                                                                                                                                                                                                                                                                                                                                                                                                                                                                                                                                                                                                                                                                          |  |  |  |  |
|                                                                                                                                                                                       |                                                                                                           |                                                                                                                                                                                             |                                                                                                                             |                                                                                                      | 90.00%         80.00%           70.00%         80.00%           80.00%         2015           90.00%         2015           90.00%         2015           90.00%         2015           90.00%         2015           90.00%         2015           90.00%         2015           90.00%         2015           90.00%         2017           2018         Spring           90.00%         2017           90.00%         2017           90.00%         2017           90.00%         2017           90.00%         2017           90.00%         2017           90.00%         2017           90.00%         2017           90.00%         2017           90.00%         2017           90.00%         2017           90.00%         2017           90.00%         2017           90.00%         2017           90.00%         2017           90.00%         2017           90.00%         2018           90.00%         2019           90.00%         2019           90.0                                                                                                                                                                                                                                                                                                                                                                                                                                                                                                                                                                                                                                                                                                                                                                                                                                                                                                                                                                                                                                                                                                                                                                                                                                                                                                                                                                                                                                                                                                                                                                                                                                                                                                                 |  |  |  |  |
|                                                                                                                                                                                       |                                                                                                           |                                                                                                                                                                                             |                                                                                                                             |                                                                                                      | ACCT 211 (Accounting) Exam Scores                                                                                                                                                                                                                                                                                                                                                                                                                                                                                                                                                                                                                                                                                                                                                                                                                                                                                                                                                                                                                                                                                                                                                                                                                                                                                                                                                                                                                                                                                                                                                                                                                                                                                                                                                                                                                                                                                                                                                                                                                                                                                                                                                                                                                                                                                                                                                                                                                                                                                                                                                                                                                                                          |  |  |  |  |
|                                                                                                                                                                                       |                                                                                                           |                                                                                                                                                                                             |                                                                                                                             |                                                                                                      | 90.00%<br>80.00%<br>60.00%<br>40.00%<br>30.00%<br>2008<br>2018<br>5pring<br>2018<br>Fall 2016<br>Fall 2017<br>5pring<br>2018<br>Fall 2017<br>5pring<br>2018<br>5pring<br>2018<br>41.70%<br>96.00%<br>5pring<br>2018<br>5pring<br>2018<br>5pring<br>2018<br>5pring<br>2018<br>5pring<br>2018<br>5pring<br>2018<br>5pring<br>2018<br>5pring<br>2018<br>5pring<br>2018<br>5pring<br>2018<br>5pring<br>2018<br>5pring<br>2018<br>5pring<br>2018<br>5pring<br>2018<br>5pring<br>2018<br>5pring<br>2018<br>5pring<br>2018<br>5pring<br>2018<br>5pring<br>2018<br>5pring<br>2018<br>5pring<br>2018<br>5pring<br>2018<br>5pring<br>2018<br>5pring<br>2018<br>5pring<br>2018<br>5pring<br>2018<br>5pring<br>2018<br>5pring<br>2018<br>5pring<br>2018<br>5pring<br>2018<br>5pring<br>2018<br>5pring<br>2018<br>5pring<br>2018<br>5pring<br>2018<br>5pring<br>2018<br>5pring<br>2018<br>5pring<br>2018<br>5pring<br>2018<br>5pring<br>2018<br>5pring<br>2018<br>5pring<br>2018<br>5pring<br>2018<br>5pring<br>2018<br>5pring<br>2018<br>5pring<br>2018<br>5pring<br>2018<br>5pring<br>2018<br>5pring<br>2018<br>5pring<br>2018<br>5pring<br>2018<br>5pring<br>2018<br>5pring<br>2018<br>5pring<br>2018<br>5pring<br>2018<br>5pring<br>2018<br>5pring<br>2018<br>5pring<br>2018<br>5pring<br>2018<br>5pring<br>5pring<br>5pring<br>5pring<br>5pring<br>5pring<br>5pring<br>5pring<br>5pring<br>5pring<br>5pring<br>5pring<br>5pring<br>5pring<br>5pring<br>5pring<br>5pring<br>5pring<br>5pring<br>5pring<br>5pring<br>5pring<br>5pring<br>5pring<br>5pring<br>5pring<br>5pring<br>5pring<br>5pring<br>5pring<br>5pring<br>5pring<br>5pring<br>5pring<br>5pring<br>5pring<br>5pring<br>5pring<br>5pring<br>5pring<br>5pring<br>5pring<br>5pring<br>5pring<br>5pring<br>5pring<br>5pring<br>5pring<br>5pring<br>5pring<br>5pring<br>5pring<br>5pring<br>5pring<br>5pring<br>5pring<br>5pring<br>5pring<br>5pring<br>5pring<br>5pring<br>5pring<br>5pring<br>5pring<br>5pring<br>5pring<br>5pring<br>5pring<br>5pring<br>5pring<br>5pring<br>5pring<br>5pring<br>5pring<br>5pring<br>5pring<br>5pring<br>5pring<br>5pring<br>5pring<br>5pring<br>5pring<br>5pring<br>5pring<br>5pring<br>5pring<br>5pring<br>5pring<br>5pring<br>5pring<br>5pring<br>5pring<br>5pring<br>5pring<br>5pring<br>5pring<br>5pring<br>5pring<br>5pring<br>5pring<br>5pring<br>5pring<br>5pring<br>5pring<br>5pring<br>5pring<br>5pring<br>5pring<br>5pring<br>5pring<br>5pring<br>5pring<br>5pring<br>5pring<br>5pring<br>5pring<br>5pring<br>5pring<br>5pring<br>5pring<br>5pring<br>5pring<br>5pring<br>5pring<br>5pring<br>5pring<br>5pring<br>5pring<br>5pring<br>5pring<br>5pring<br>5pring<br>5pring<br>5pring<br>5prin |  |  |  |  |
|                                                                                                                                                                                       |                                                                                                           |                                                                                                                                                                                             |                                                                                                                             |                                                                                                      | 8ADM 301 (Business Statistics-I) Exams Scores<br>80.07%<br>70.00%<br>60.00%                                                                                                                                                                                                                                                                                                                                                                                                                                                                                                                                                                                                                                                                                                                                                                                                                                                                                                                                                                                                                                                                                                                                                                                                                                                                                                                                                                                                                                                                                                                                                                                                                                                                                                                                                                                                                                                                                                                                                                                                                                                                                                                                                                                                                                                                                                                                                                                                                                                                                                                                                                                                                |  |  |  |  |
|                                                                                                                                                                                       |                                                                                                           |                                                                                                                                                                                             |                                                                                                                             |                                                                                                      | 50.00%<br>40.00%<br>30.00%<br>20.00%<br>30.00%<br>30.00%<br>30.00%<br>30.00%<br>30.00%<br>30.00%<br>30.00%<br>30.00%<br>30.00%<br>30.00%<br>30.00%<br>30.00%<br>30.00%<br>30.00%<br>30.00%<br>30.00%<br>30.00%<br>30.00%<br>30.00%<br>30.00%<br>30.00%<br>30.00%<br>30.00%<br>30.00%<br>30.00%<br>30.00%<br>30.00%<br>30.00%<br>30.00%<br>30.00%<br>30.00%<br>30.00%<br>30.00%<br>30.00%<br>30.00%<br>30.00%<br>30.00%<br>30.00%<br>30.00%<br>30.00%<br>30.00%<br>30.00%<br>30.00%<br>30.00%<br>30.00%<br>30.00%<br>30.00%<br>30.00%<br>30.00%<br>30.00%<br>30.00%<br>30.00%<br>30.00%<br>30.00%<br>30.00%<br>30.00%<br>30.00%<br>30.00%<br>30.00%<br>30.00%<br>30.00%<br>30.00%<br>30.00%<br>30.00%<br>30.00%<br>30.00%<br>30.00%<br>30.00%<br>30.00%<br>30.00%<br>30.00%<br>30.00%<br>30.00%<br>30.00%<br>30.00%<br>30.00%<br>30.00%<br>30.00%<br>30.00%<br>30.00%<br>30.00%<br>30.00%<br>30.00%<br>30.00%<br>30.00%<br>30.00%<br>30.00%<br>30.00%<br>30.00%<br>30.00%<br>30.00%<br>30.00%<br>30.00%<br>30.00%<br>30.00%<br>30.00%<br>30.00%<br>30.00%<br>30.00%<br>30.00%<br>30.00%<br>30.00%<br>30.00%<br>30.00%<br>30.00%<br>30.00%<br>30.00%<br>30.00%<br>30.00%<br>30.00%<br>30.00%<br>30.00%<br>30.00%<br>30.00%<br>30.00%<br>30.00%<br>30.00%<br>30.00%<br>30.00%<br>30.00%<br>30.00%<br>30.00%<br>30.00%<br>30.00%<br>30.00%<br>30.00%<br>30.00%<br>30.00%<br>30.00%<br>30.00%<br>30.00%<br>30.00%<br>30.00%<br>30.00%<br>30.00%<br>30.00%<br>30.00%<br>30.00%<br>30.00%<br>30.00%<br>30.00%<br>30.00%<br>30.00%<br>30.00%<br>30.00%<br>30.00%<br>30.00%<br>30.00%<br>30.00%<br>30.00%<br>30.00%<br>30.00%<br>30.00%<br>30.00%<br>30.00%<br>30.00%<br>30.00%<br>30.00%<br>30.00%<br>30.00%<br>30.00%<br>30.00%<br>30.00%<br>30.00%<br>30.00%<br>30.00%<br>30.00%<br>30.00%<br>30.00%<br>30.00%<br>30.00%<br>30.00%<br>30.00%<br>30.00%<br>30.00%<br>30.00%<br>30.00%<br>30.00%<br>30.00%<br>30.00%<br>30.00%<br>30.00%<br>30.00%<br>30.00%<br>30.00%<br>30.00%<br>30.00%<br>30.00%<br>30.00%<br>30.00%<br>30.00%<br>30.00%<br>30.00%<br>30.00%<br>30.00%<br>30.00%<br>30.00%<br>30.00%<br>30.00%<br>30.00%<br>30.00%<br>30.00%<br>30.00%<br>30.00%<br>30.00%<br>30.00%<br>30.00%<br>30.00%<br>30.00%<br>30.00%<br>30.00%<br>30.00%<br>30.00%<br>30.00%<br>30.00%<br>30.00%<br>30.00%<br>30.00%<br>30.00%<br>30.00%<br>30.00%<br>30.00%<br>30.00%<br>30.00%<br>30.00%<br>30.00%<br>30.00%<br>30.00%<br>30.00%<br>30.00%<br>30.00%<br>30.00%<br>30.00%<br>30.00%<br>30.00%<br>30.00%<br>30.00%<br>30.00%<br>30.00%<br>30.00%<br>30.00%<br>30.00%<br>30.00%<br>30.00%<br>30.00%<br>30.00%<br>30.00%<br>30.00%<br>30.00%<br>30.00%<br>30.00%<br>30.00%                               |  |  |  |  |
|                                                                                                                                                                                       | İ.                                                                                                        |                                                                                                                                                                                             |                                                                                                                             |                                                                                                      | FINC 311 (Finance) Exam Scores                                                                                                                                                                                                                                                                                                                                                                                                                                                                                                                                                                                                                                                                                                                                                                                                                                                                                                                                                                                                                                                                                                                                                                                                                                                                                                                                                                                                                                                                                                                                                                                                                                                                                                                                                                                                                                                                                                                                                                                                                                                                                                                                                                                                                                                                                                                                                                                                                                                                                                                                                                                                                                                             |  |  |  |  |
|                                                                                                                                                                                       |                                                                                                           |                                                                                                                                                                                             |                                                                                                                             |                                                                                                      | 90.00%<br>80.00%<br>80.00%<br>80.00%<br>80.00%<br>80.00%<br>80.00%<br>80.00%<br>80.00%<br>80.00%<br>80.00%<br>80.00%<br>80.00%<br>80.00%<br>80.00%<br>80.00%<br>80.00%<br>80.00%<br>80.00%<br>80.00%<br>80.00%<br>80.00%<br>80.00%<br>80.00%<br>80.00%<br>80.00%<br>80.00%<br>80.00%<br>80.00%<br>80.00%<br>80.00%<br>80.00%<br>80.00%<br>80.00%<br>80.00%<br>80.00%<br>80.00%<br>80.00%<br>80.00%<br>80.00%<br>80.00%<br>80.00%<br>80.00%<br>80.00%<br>80.00%<br>80.00%<br>80.00%<br>80.00%<br>80.00%<br>80.00%<br>80.00%<br>80.00%<br>80.00%<br>80.00%<br>80.00%<br>80.00%<br>80.00%<br>80.00%<br>80.00%<br>80.00%<br>80.00%<br>80.00%<br>80.00%<br>80.00%<br>80.00%<br>80.00%<br>80.00%<br>80.00%<br>80.00%<br>80.00%<br>80.00%<br>80.00%<br>80.00%<br>80.00%<br>80.00%<br>80.00%<br>80.00%<br>80.00%<br>80.00%<br>80.00%<br>80.00%<br>80.00%<br>80.00%<br>80.00%<br>80.00%<br>80.00%<br>80.00%<br>80.00%<br>80.00%<br>80.00%<br>80.00%<br>80.00%<br>80.00%<br>80.00%<br>80.00%<br>80.00%<br>80.00%<br>80.00%<br>80.00%<br>80.00%<br>80.00%<br>80.00%<br>80.00%<br>80.00%<br>80.00%<br>80.00%<br>80.00%<br>80.00%<br>80.00%<br>80.00%<br>80.00%<br>80.00%<br>80.00%<br>80.00%<br>80.00%<br>80.00%<br>80.00%<br>80.00%<br>80.00%<br>80.00%<br>80.00%<br>80.00%<br>80.00%<br>80.00%<br>80.00%<br>80.00%<br>80.00%<br>80.00%<br>80.00%<br>80.00%<br>80.00%<br>80.00%<br>80.00%<br>80.00%<br>80.00%<br>80.00%<br>80.00%<br>80.00%<br>80.00%<br>80.00%<br>80.00%<br>80.00%<br>80.00%<br>80.00%<br>80.00%<br>80.00%<br>80.00%<br>80.00%<br>80.00%<br>80.00%<br>80.00%<br>80.00%<br>80.00%<br>80.00%<br>80.00%<br>80.00%<br>80.00%<br>80.00%<br>80.00%<br>80.00%<br>80.00%<br>80.00%<br>80.00%<br>80.00%<br>80.00%<br>80.00%<br>80.00%<br>80.00%<br>80.00%<br>80.00%<br>80.00%<br>80.00%<br>80.00%<br>80.00%<br>80.00%<br>80.00%<br>80.00%<br>80.00%<br>80.00%<br>80.00%<br>80.00%<br>80.00%<br>80.00%<br>80.00%<br>80.00%<br>80.00%<br>80.00%<br>80.00%<br>80.00%<br>80.00%<br>80.00%<br>80.00%<br>80.00%<br>80.00%<br>80.00%<br>80.00%<br>80.00%<br>80.00%<br>80.00%<br>80.00%<br>80.00%<br>80.00%<br>80.00%<br>80.00%<br>80.00%<br>80.00%<br>80.00%<br>80.00%<br>80.00%<br>80.00%<br>80.00%<br>80.00%<br>80.00%<br>80.00%<br>80.00%<br>80.00%<br>80.00%<br>80.00%<br>80.00%<br>80.00%<br>80.00%<br>80.00%<br>80.00%<br>80.00%<br>80.00%<br>80.00%<br>80.00%<br>80.00%<br>80.00%<br>80.00%<br>80.00%<br>80.00%<br>80.00%<br>80.00%<br>80.00%<br>80.00%<br>80.00%<br>80.00%<br>80.00%<br>80.00%<br>80.00%<br>80.00%<br>80.00%<br>80.00%<br>80.00%<br>80.00%<br>80.00%<br>80.00%<br>80.00%<br>80.00%<br>80.00%<br>80.00%<br>80.00%<br>80.00%<br>80.00%<br>80.00%                               |  |  |  |  |
|                                                                                                                                                                                       |                                                                                                           |                                                                                                                                                                                             |                                                                                                                             |                                                                                                      | above 62.50% 73% 73.60% 47.60% 64.30% 89.30% 81.50%<br>—Target minimum scores 70% 70% 70% 70% 70% 70% 70% 70%                                                                                                                                                                                                                                                                                                                                                                                                                                                                                                                                                                                                                                                                                                                                                                                                                                                                                                                                                                                                                                                                                                                                                                                                                                                                                                                                                                                                                                                                                                                                                                                                                                                                                                                                                                                                                                                                                                                                                                                                                                                                                                                                                                                                                                                                                                                                                                                                                                                                                                                                                                              |  |  |  |  |