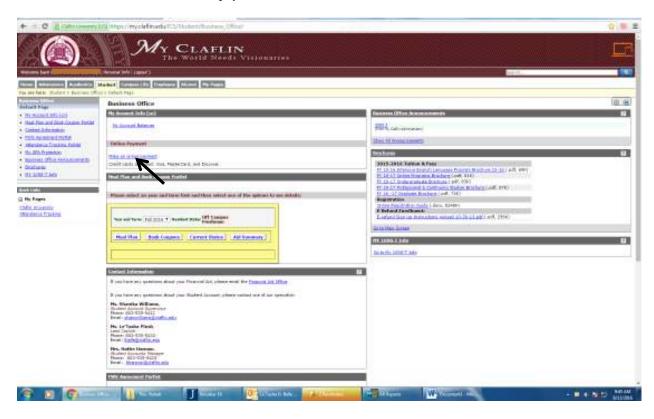

5. Click on "Business Office folder".

6. Click on "Make an online payment"

7. Click "Enroll in the Fall 2016-17 Payment Plan".

|                                                                                                              |                                                                 | 2) <b>(\$</b> .) <b>(</b> |
|--------------------------------------------------------------------------------------------------------------|-----------------------------------------------------------------|---------------------------|
| 11                                                                                                           | Student Account Online                                          |                           |
|                                                                                                              |                                                                 |                           |
| Your Account                                                                                                 | Your Bills                                                      |                           |
|                                                                                                              | vize Nen AE                                                     |                           |
| Held handle make a narmark much to solve i when the<br>The hast payment relationships for \$35,00 on \$11.72 |                                                                 |                           |
| Your Recent Payments                                                                                         |                                                                 |                           |
| xò                                                                                                           | m.All                                                           |                           |
| 00/11/2016 025.00                                                                                            | for talment Payment Plans                                       |                           |
| 88/83/2018 840.08                                                                                            | turol in the full 2018-17 Nyment Han                            |                           |
| ettefund                                                                                                     | Seved Accounts                                                  |                           |
| Click have to an roll in effetunds                                                                           | Add New                                                         |                           |
| Porent PIBs                                                                                                  | You have no saved payment methods.                              |                           |
|                                                                                                              | Nee                                                             |                           |
| You currently have no Parent Pitts set up.                                                                   |                                                                 |                           |
| ·                                                                                                            |                                                                 |                           |
|                                                                                                              |                                                                 |                           |
| Calls Drive                                                                                                  | ely, 200 Magneliz Tirvel, Cuangelineg IIC 20111, 1 801 030 0000 |                           |