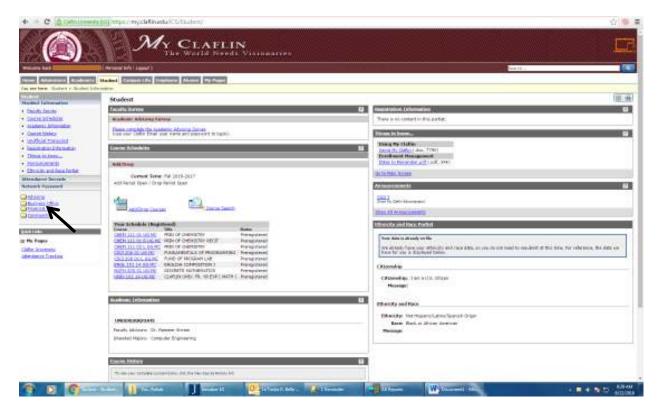

4. Click on "Student tab".

|                                                    | Constant ( Annual )                                                                                                                                                                                                                                                                                                                                                                                                                                                                                                                                                                                                                                                                                                                                                                                                                                                                                                                                                                                                                                                                                                                                                                                                                                                                                                                                                                                                                                                                                                                                                                                                                                                                                                                                                                                                                                                                                                                                                                                                                                                                                                            | and the second se |     |
|----------------------------------------------------|--------------------------------------------------------------------------------------------------------------------------------------------------------------------------------------------------------------------------------------------------------------------------------------------------------------------------------------------------------------------------------------------------------------------------------------------------------------------------------------------------------------------------------------------------------------------------------------------------------------------------------------------------------------------------------------------------------------------------------------------------------------------------------------------------------------------------------------------------------------------------------------------------------------------------------------------------------------------------------------------------------------------------------------------------------------------------------------------------------------------------------------------------------------------------------------------------------------------------------------------------------------------------------------------------------------------------------------------------------------------------------------------------------------------------------------------------------------------------------------------------------------------------------------------------------------------------------------------------------------------------------------------------------------------------------------------------------------------------------------------------------------------------------------------------------------------------------------------------------------------------------------------------------------------------------------------------------------------------------------------------------------------------------------------------------------------------------------------------------------------------------|-----------------------------------------------------------------------------------------------------------------------------------------------------------------------------------------------------------------------------------------------------------------------------------------------------------------------------------------------------------------------------------------------------------------------------------------------------------------------------------------------------------------------------------------------------------------------------------------------------------------------------------------------------------------------------------------------------|-----|
| - Contraction of Contract                          | THE PARTY (CONTRACT) CONTRACT AND A DESCRIPTION                                                                                                                                                                                                                                                                                                                                                                                                                                                                                                                                                                                                                                                                                                                                                                                                                                                                                                                                                                                                                                                                                                                                                                                                                                                                                                                                                                                                                                                                                                                                                                                                                                                                                                                                                                                                                                                                                                                                                                                                                                                                                | 02356.00                                                                                                                                                                                                                                                                                                                                                                                                                                                                                                                                                                                                                                                                                            | -   |
| with                                               | My Chain                                                                                                                                                                                                                                                                                                                                                                                                                                                                                                                                                                                                                                                                                                                                                                                                                                                                                                                                                                                                                                                                                                                                                                                                                                                                                                                                                                                                                                                                                                                                                                                                                                                                                                                                                                                                                                                                                                                                                                                                                                                                                                                       |                                                                                                                                                                                                                                                                                                                                                                                                                                                                                                                                                                                                                                                                                                     | 100 |
| nen<br>De Scheben<br>Ha Gaarden<br>Hannen<br>Tille | Presence in the second state of the second sta | this Processed attribute sectory a place shall be I little                                                                                                                                                                                                                                                                                                                                                                                                                                                                                                                                                                                                                                          | 0   |
| indentifier<br>Innon Tranking                      | Darm Meshin                                                                                                                                                                                                                                                                                                                                                                                                                                                                                                                                                                                                                                                                                                                                                                                                                                                                                                                                                                                                                                                                                                                                                                                                                                                                                                                                                                                                                                                                                                                                                                                                                                                                                                                                                                                                                                                                                                                                                                                                                                                                                                                    |                                                                                                                                                                                                                                                                                                                                                                                                                                                                                                                                                                                                                                                                                                     |     |
|                                                    | General Tarm: 1/al 2001-201. <sup>1</sup> Contrast Tarm: 1/al 2001-201. <sup>1</sup> Contrest Tarm: 1/al 2001-201. <sup>1</sup> <td< td=""><td></td><td></td></td<>                                                                                                                                                                                                                                                                                                                                                                                                                                                                                                                                                                                                                                                                                                                                                                                                                                                                                                                                                                          |                                                                                                                                                                                                                                                                                                                                                                                                                                                                                                                                                                                                                                                                                                     |     |
|                                                    | Lindia Galerika                                                                                                                                                                                                                                                                                                                                                                                                                                                                                                                                                                                                                                                                                                                                                                                                                                                                                                                                                                                                                                                                                                                                                                                                                                                                                                                                                                                                                                                                                                                                                                                                                                                                                                                                                                                                                                                                                                                                                                                                                                                                                                                | Seman lesentes                                                                                                                                                                                                                                                                                                                                                                                                                                                                                                                                                                                                                                                                                      |     |
|                                                    | Ins. 51 junite<br>August 12 - September 11, 2016<br>Isoann a filmin Juni                                                                                                                                                                                                                                                                                                                                                                                                                                                                                                                                                                                                                                                                                                                                                                                                                                                                                                                                                                                                                                                                                                                                                                                                                                                                                                                                                                                                                                                                                                                                                                                                                                                                                                                                                                                                                                                                                                                                                                                                                                                       | Magna pad<br>Galia - Para Jawa ana da Arden Madera Jad<br>Gali                                                                                                                                                                                                                                                                                                                                                                                                                                                                                                                                                                                                                                      |     |

5. Click on "Business Office folder".

6. Click on "Make an online payment"

7. Click "Enroll in the Fall 2016-17 Payment Plan".

|                                                                                                              |                                                                 | 2) <b>(\$</b> .) <b>(</b> |
|--------------------------------------------------------------------------------------------------------------|-----------------------------------------------------------------|---------------------------|
| 11                                                                                                           | Student Account Online                                          |                           |
|                                                                                                              |                                                                 |                           |
| Your Account                                                                                                 | Your Bills                                                      |                           |
|                                                                                                              | vize Nen AE                                                     |                           |
| Held handle make a narmark much to solve i when the<br>The hast payment relationships for \$35,00 on \$11.72 |                                                                 |                           |
| Your Recent Payments                                                                                         |                                                                 |                           |
| xò                                                                                                           | m.All                                                           |                           |
| 00/11/2016 025.00                                                                                            | for talment Payment Plans                                       |                           |
| 88/83/2018 840.08                                                                                            | turol in the full 2018-17 Nyment Han                            |                           |
| ettefund                                                                                                     | Seved Accounts                                                  |                           |
| Click have to an roll in effetunds                                                                           | Add New                                                         |                           |
| Porent PIBs                                                                                                  | You have no saved payment methods.                              |                           |
|                                                                                                              | Nee                                                             |                           |
| You currently have no Parent Pitts set up.                                                                   |                                                                 |                           |
| ·                                                                                                            |                                                                 |                           |
|                                                                                                              |                                                                 |                           |
| Calls Drive                                                                                                  | ely, 200 Magneliz Tirvel, Cuangelineg IIC 20111, 1 801 030 0000 |                           |